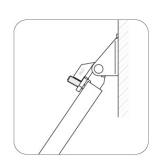

## SSB0101C - Structural Attachment

- Function: Multi-functional attachment to building structure or braced pipe clamps.
- Size: One size fits braced pipe up to 8", with 1/2" bolt hole for structure.
- Finish: Zinc plated. Other finishes upon request.
- Material: Carbon steel and ductile iron.
- Installation: SSB0101C is the structural or transitional attachment component of a longitudinal or lateral sway bracing assembly. To install, insert the brace member into the clamp, and tighten the break-off bolt until the hex head breaks off.
- Qualification: Comply with NFPA 13 and UL listed.