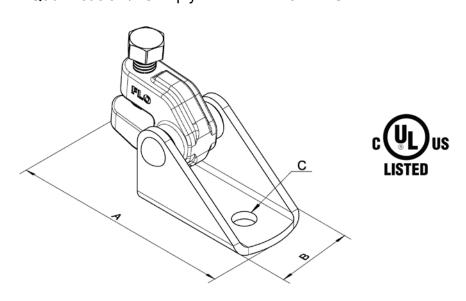

## SSB0101C - Structural Attachment

- Function: Multi-functional attachment to building structure or braced pipe clamps.
- Size: One size fits braced pipe up to 8", with 1/2" bolt hole for structure.
- Finish: Zinc plated. Other finishes upon request.
- Material: Carbon steel and ductile iron.
- Installation: SSB0101C is the structural or transitional attachment component of a longitudinal or lateral sway bracing assembly. To install, insert the brace member into the clamp, and tighten the break-off bolt until the hex head breaks off.
- Qualification: Comply with NFPA 13 and UL listed.

## **Dimensions**

| Model No. | А   | В  | С  |
|-----------|-----|----|----|
| SSB0101C  | 123 | 52 | 14 |