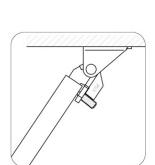

## SSB0101C - Structural Attachment

- Function: Multi-functional attachment to building structure or braced pipe clamps.
- Size: One size fits braced pipe up to 8", with 1/2" bolt hole for structure.
- Finish: Zinc plated. Other finishes upon request.
- Material: Carbon steel and ductile iron.
- Installation: SSB0101C is the structural or transitional attachment component of a longitudinal or lateral sway bracing assembly. To install, insert the brace member into the clamp, and tighten the break-off bolt until the hex head breaks off.
- Qualification: Comply with NFPA 13 and UL listed.